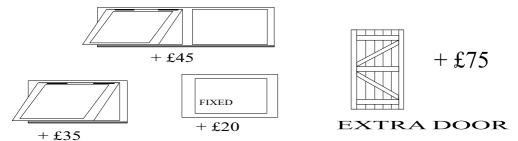

#### **OPTIONAL EXTRAS**

No double door options on classic range

ALL BUILDINGS PAPER LINING +15% 125MM EXTRA HEIGHT + 15%