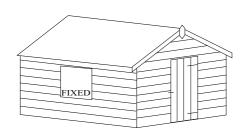

#### LOWEST EVE 1.8M HIGHEST EVE 2.2M

standard door 0.9m (3 ft) wide x 1.8 high

SUPPLIED WITH SINGLE DOOR AND 1 FIXED PERSPEX WINDOW AS STANDARD