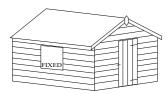

#### LOWEST EVE 1.8M HIGHEST EVE 2.2M

standard door 0.9m (3 ft) wide x 1.8 high

SUPPLIED WITH SINGLE DOOR AND 1 FIXED PERSPEX WINDOW AS STANDARD